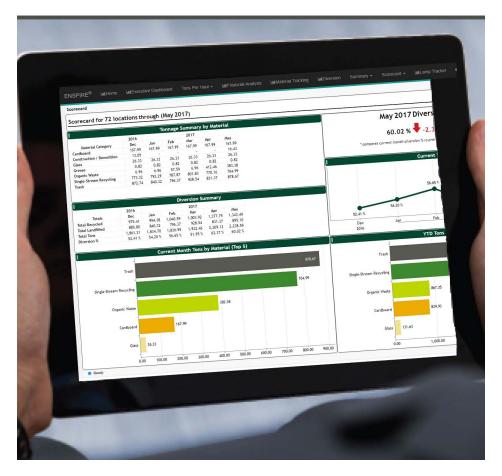

## ENSPIRE<sup>®</sup> helps you improve operational efficiencies, align sustainability with business objectives, and show stakeholders your results.

ENSPIRE® is an enterprise-class business intelligence platform designed specifically for Waste Management customers. It centralizes and streamlines disparate data on a single screen, allowing you to track projects against goals with KPIs and custom nomenclature.

### Actionable insights lead to improved outcomes.

ENSPIRE<sup>®</sup> delivers dashboards, scorecards, executive summaries and customized reporting to fit your specific needs. It's your data and your success story to share with stakeholders.