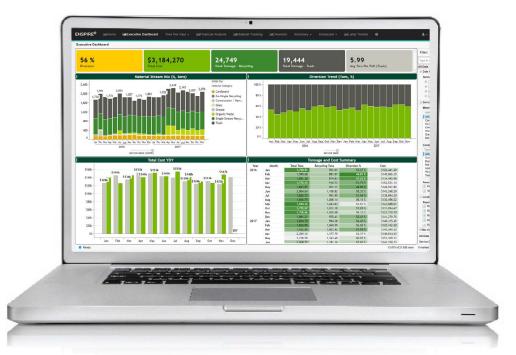

## ENSPIRE<sup>®</sup> helps you improve operational efficiencies, align sustainability with business objectives, and show stakeholders your results.

ENSPIRE® is an enterprise-class business intelligence platform designed specifically for Waste Management customers. It centralizes and streamlines disparate data on a single screen, allowing you to track projects against goals with KPIs and custom nomenclature.

### Actionable insights lead to improved outcomes.

ENSPIRE<sup>®</sup> delivers dashboards, scorecards, executive summaries and customized reporting to fit your specific needs. It's your data and your success story to share with stakeholders.